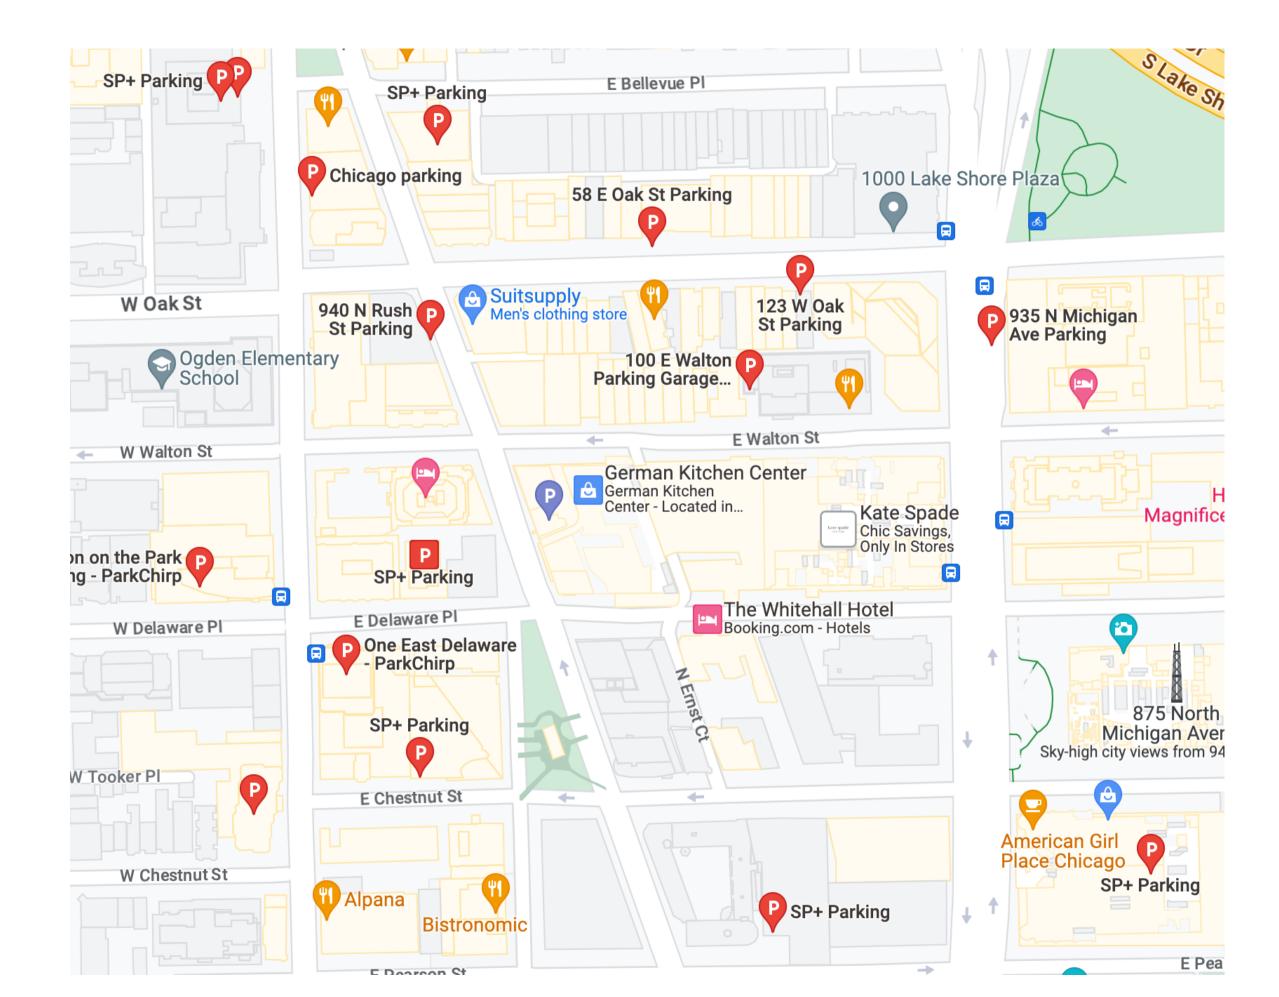

## Warning- large amount of traffic



Route 90 has large amount of traffic please leave earlier than usual!



- 1. Get off on Ohio street
- 2. Take Dearborn north
- 3. Turn right onto Delaware
- 4. We recommend parking at 900 N Michigan Ave.

#### 1 min walk to the church



### There are plenty of other parking garages near the church



#### 11-15 min drive to Carnivale 702 West Fulton Market Street, 702 W Fulton St, Chicago, IL 60661



Parking at Carnivale:

Parking garages all around the restaurant As well as street parking. There is also valet!



# SpotHero

Consider getting the SpotHero app if you are driving. It is super easy to use and reserve parking around the city.