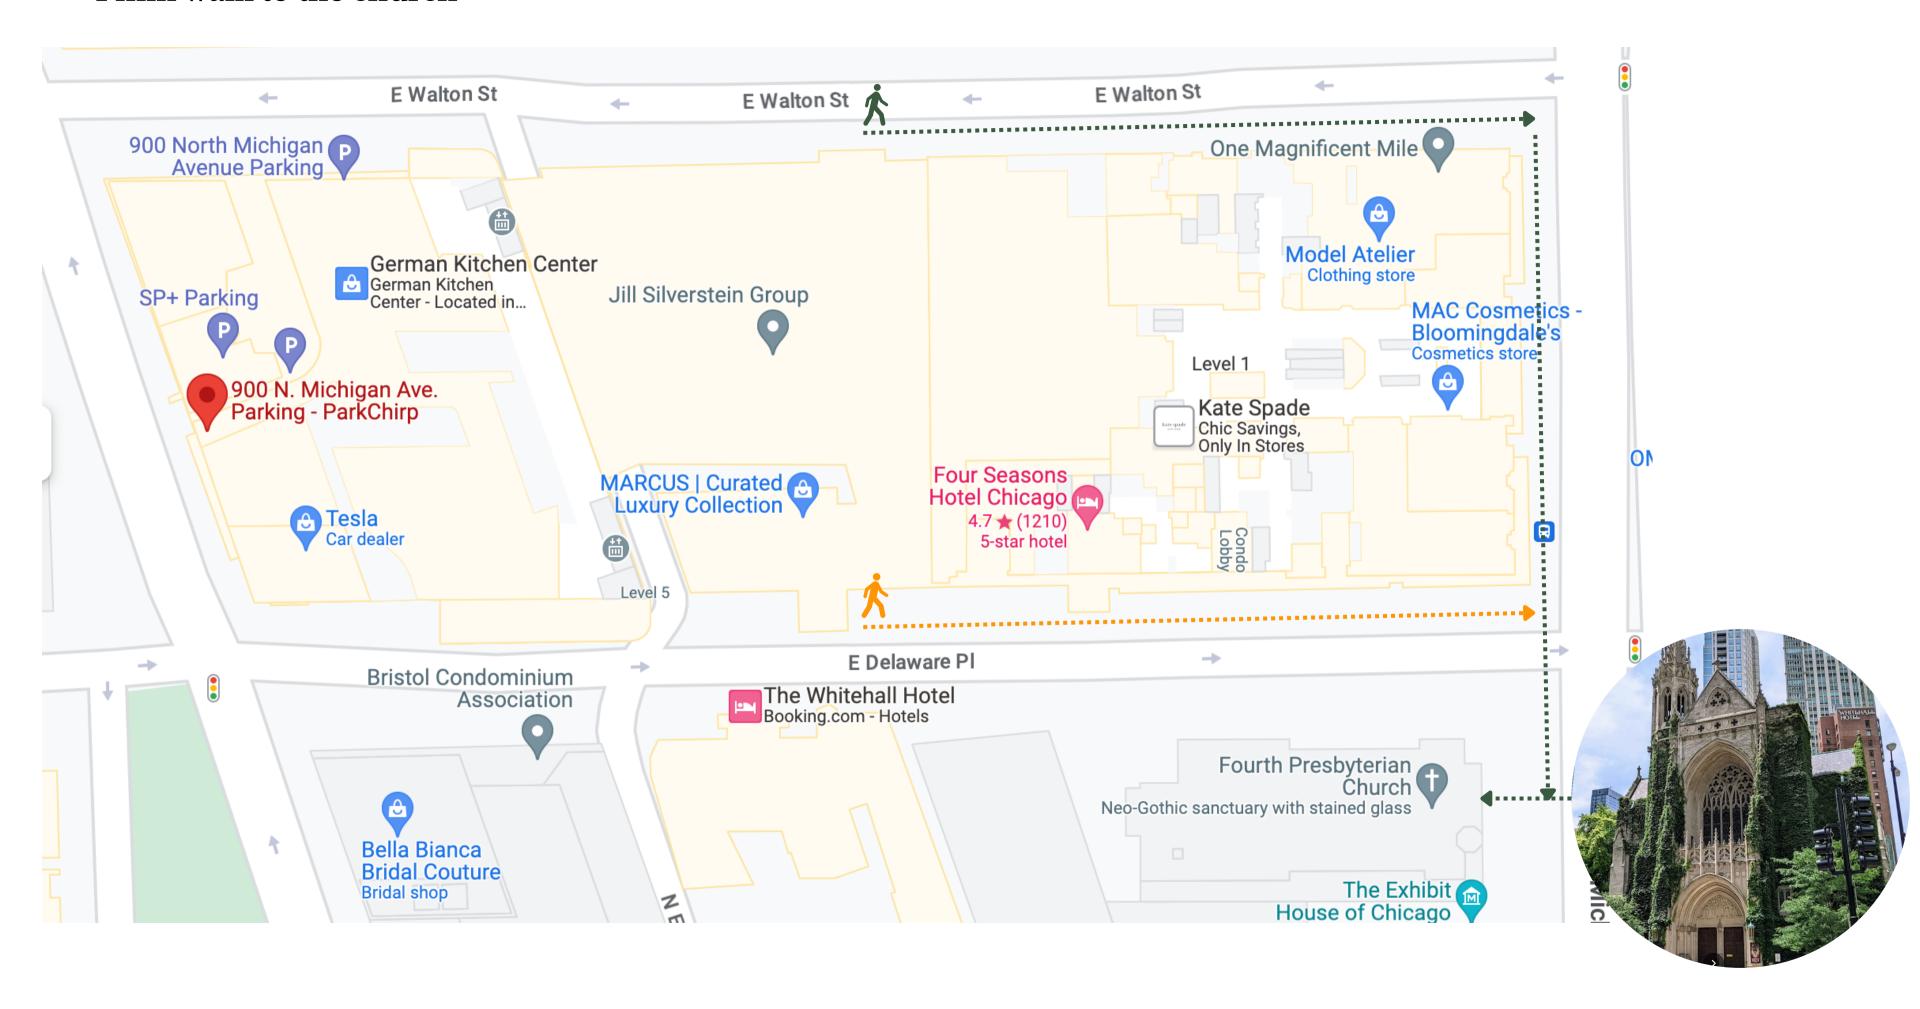

## Warning- large amount of traffic

Route 90 has large amount of traffic please leave earlier than usual!

- 1. Get off on Ohio street
- 2. Take Dearborn north
- 3. Turn right onto Delaware
- 4. We recommend parking at 900 N Michigan Ave.

#### 1 min walk to the church