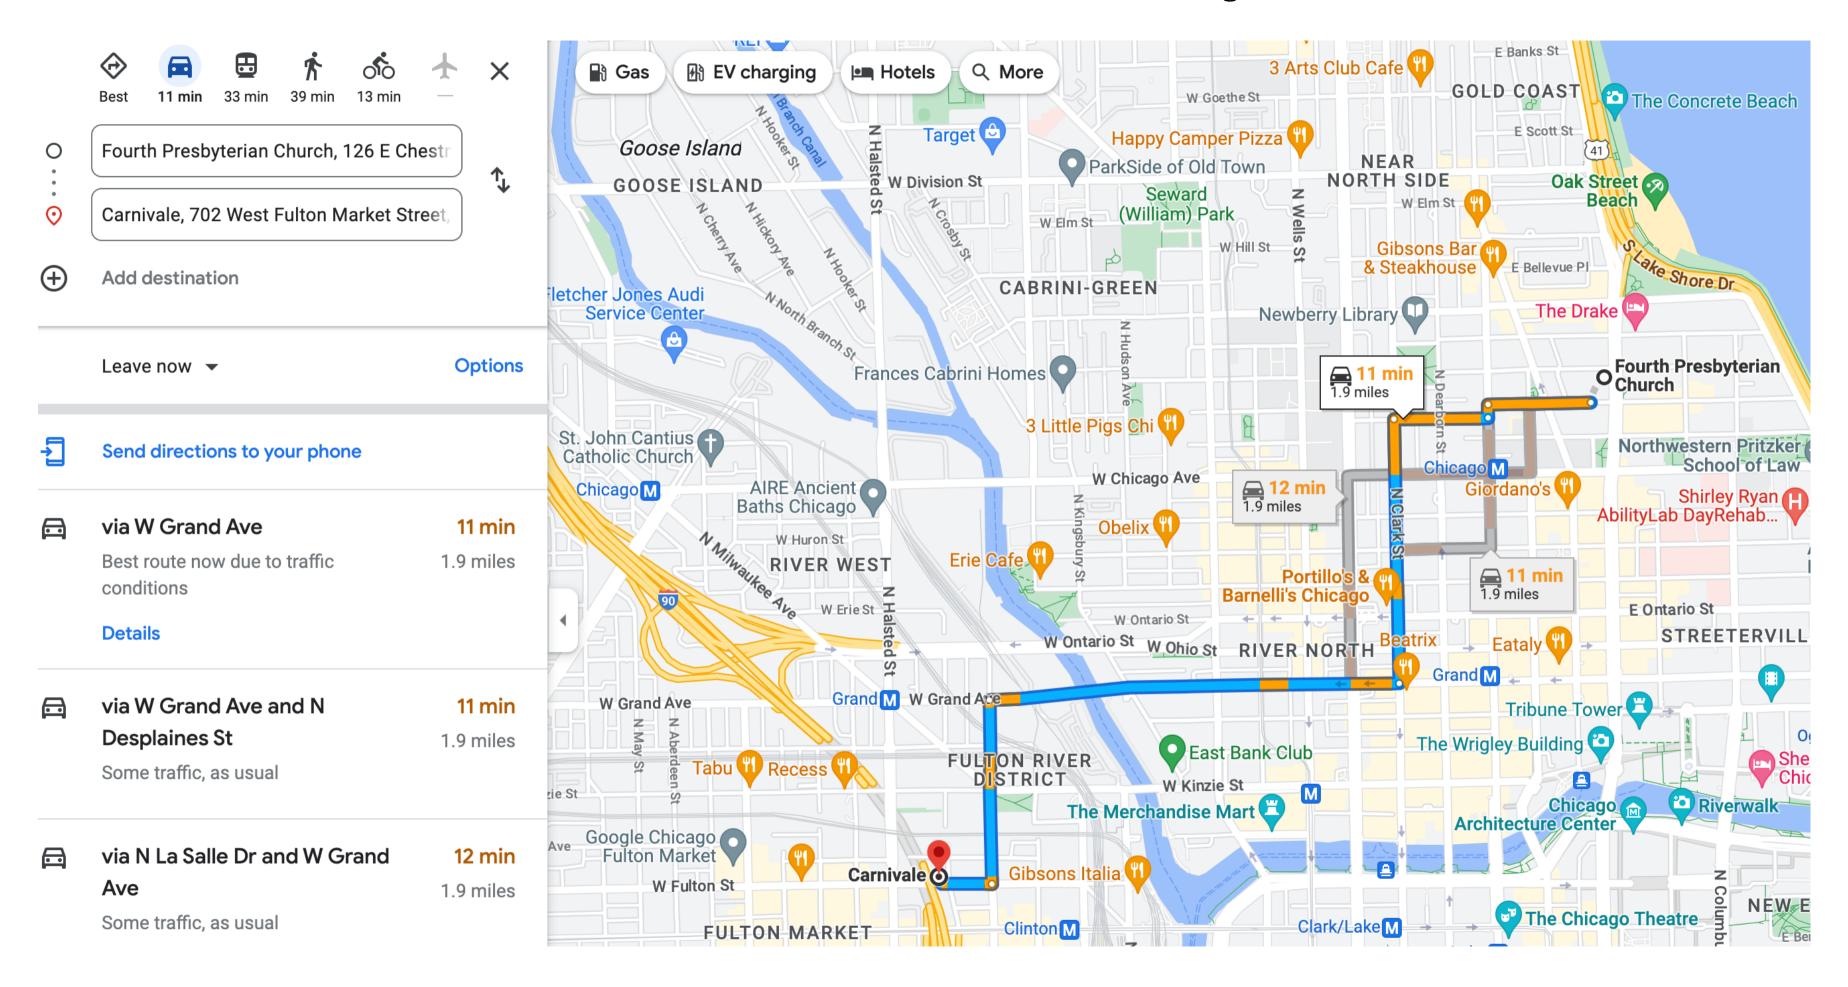

#### 11-15 min drive to Carnivale 702 West Fulton Market Street, 702 W Fulton St, Chicago, IL 60661

Parking at Carnivale:

Parking garages all around the restaurant As well as street parking. There is also valet!