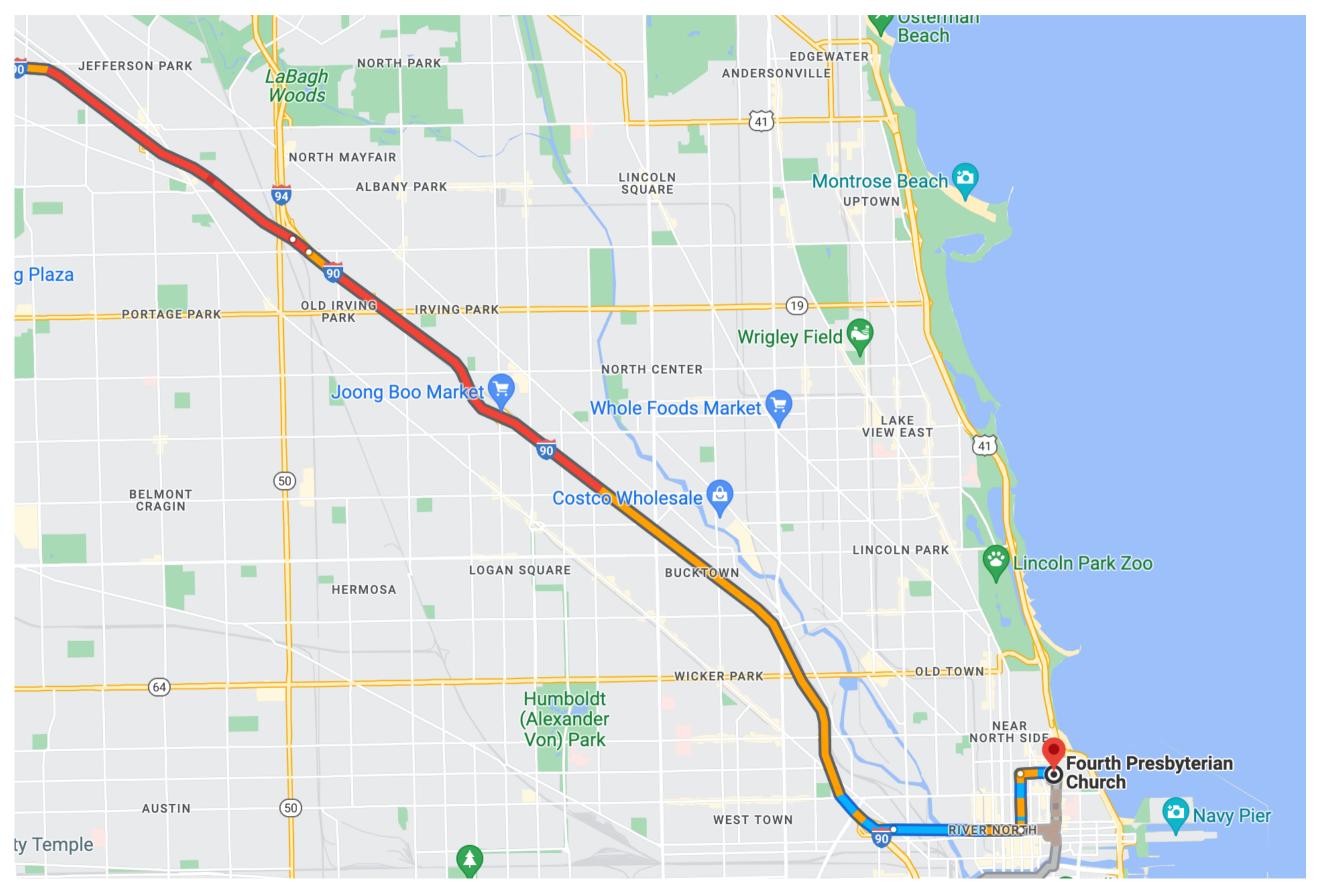

## Warning- large amount of traffic

Route 90 has large amount of traffic please leave earlier than usual!

- 1. Get off on Ohio street
- 2. Take Dearborn north
- 3. Turn right onto Delaware
- 4. We recommend parking at 900 N Michigan Ave.