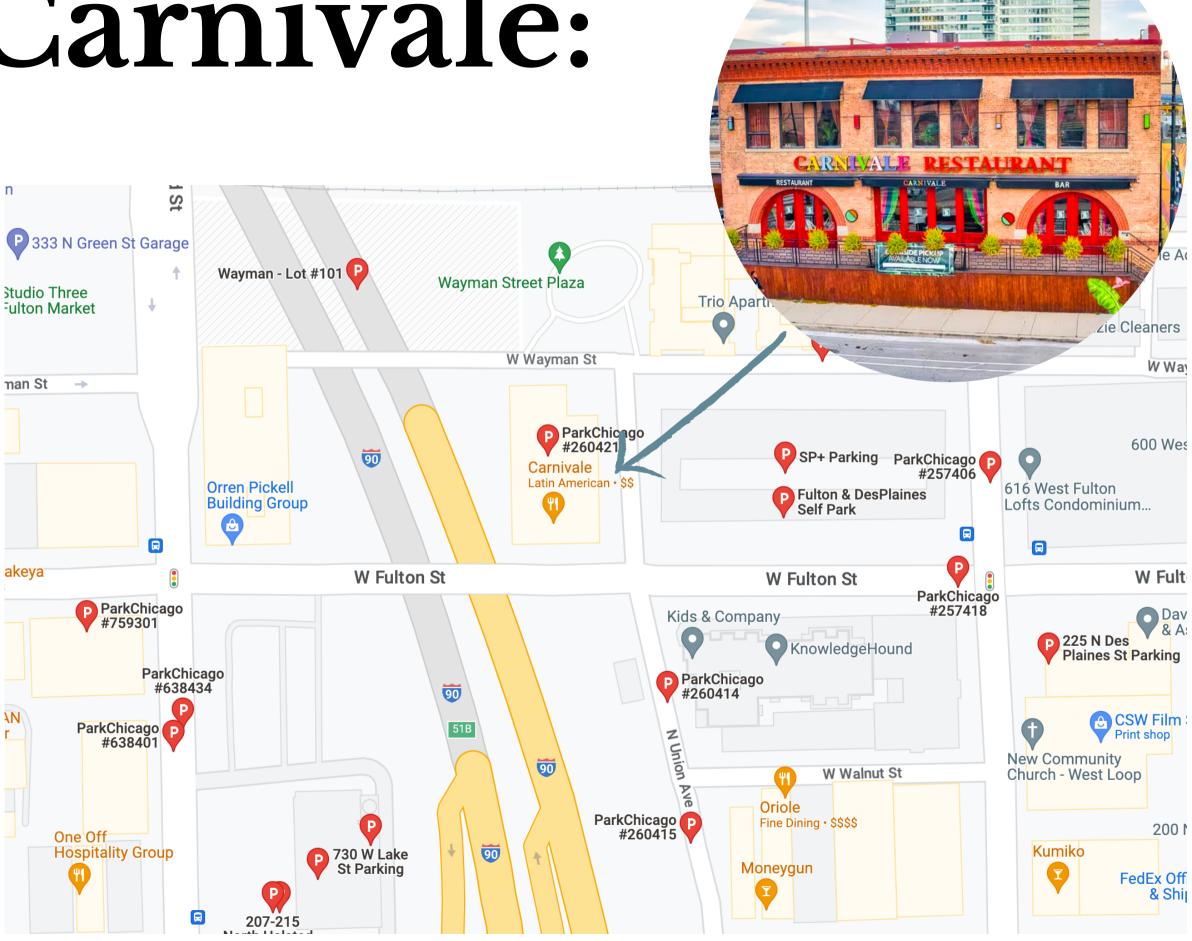

#### 11-15 min drive to Carnivale 702 West Fulton Market Street, 702 W Fulton St, Chicago, IL 60661

Parking at Carnivale:

Parking garages all around the restaurant As well as street parking. There is also valet!