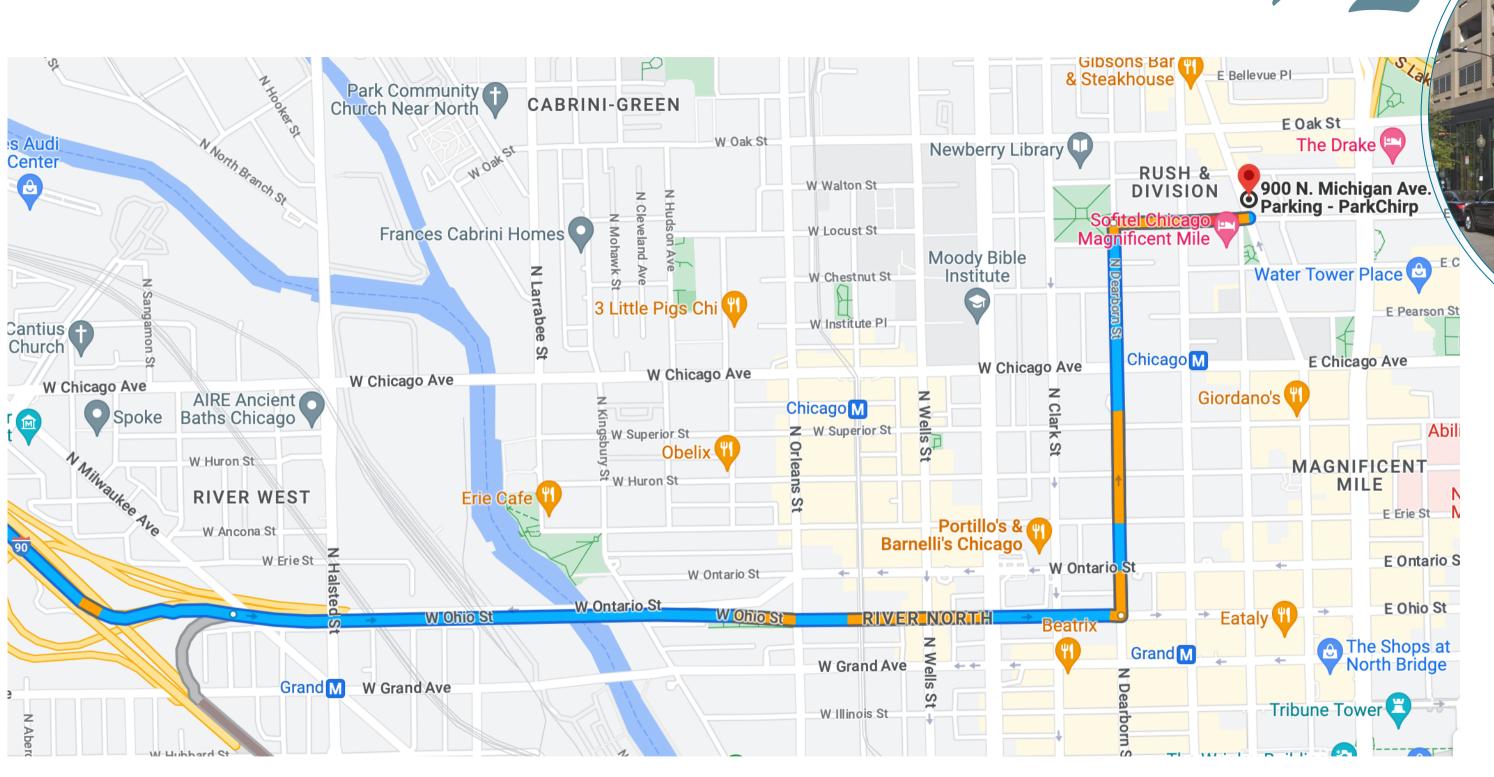

## Warning- large amount of traffic

Route 90 has large amount of traffic please leave earlier than usual!

- 1. Get off on Ohio street
- 2. Take Dearborn north
- 3. Turn right onto Delaware
- 4. We recommend parking at 900 N Michigan Ave.